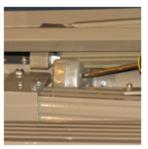

## **STEP 4**

- Remove one (1) of the hub bolts on each side of the damaged • rib [4A]
- Insert a flat screwdriver between the two (2) sections of the hub and pry it open enough to remove the damaged rib and pin - USE CAUTION with the electrical wires [4B]