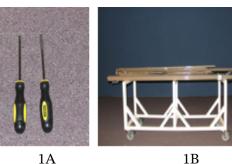

## **STEP 1: PREP**

- Tools needed: (1) Phillips screwdriver, (1) flat screwdriver, 3' • of fishing line or string [1A]
- Lay the umbrella frame on its side with the damaged rib facing up [1B]