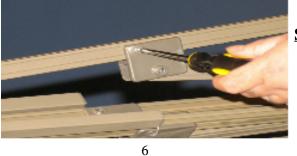

# STEP 2

Remove the damaged rib from the return arm by removing the • two (2) 4mm x 12mm screws from the rib connector [2]