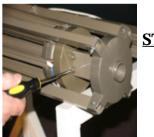

## **STEP 4**

- Remove one (1) of the hub bolts on each side of the damaged • rib [4A]
- Insert a flat screwdriver between the two (2) sections of the hub and pry it open enough to remove the damaged rib and pin - USE CAUTION with the electrical wires [4B]

4A