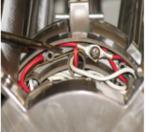

# <u>STEP 6</u>

• Connect the new rib to the return arm by screwing the two (2) 4mm x 12mm screws into the rib connector [6]

<u>STEP 7</u>

- Connect the **red** wire to the outside ring and the white wire to the inside ring [7A]
- Place the cover on the electrical box and secure [7B]

7A

7B