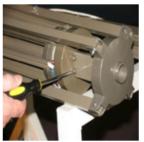

## **STEP 3**

- Remove the electrical box from the upper center hub [3A] •
- Locate the two (2) wires from the damaged rib. Disconnect the red wire from the outside ring and the white wire from the inside ring [3B]
- Attach a 3' piece of fishing line or string to the two (2) wires before removing the rib.