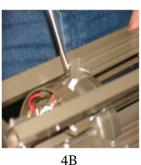

## **STEP 4**

- Remove one (1) of the hub bolts on each side of the damaged • rib [4A]
- Insert a flat screwdriver between the two (2) sections of the hub and pry it open enough to remove the damaged rib and pin - USE CAUTION with the electrical wires [4B]