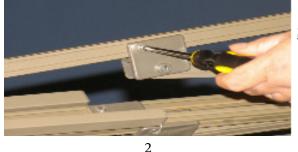

# STEP 2

Remove the damaged rib from the return arm by removing the • two (2) 4mm x 12mm screws from the rib connector [2]