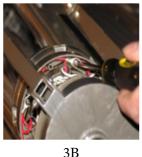

## **STEP 3**

- Remove the electrical box from the upper center hub [3A] •
- Locate the two (2) wires from the damaged rib. Disconnect the red wire from the outside ring and the white wire from the inside ring [3B]
- Attach a 3' piece of fishing line or string to the two (2) wires before removing the rib.