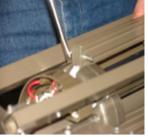

## **STEP 3**

- Remove the electrical box from the upper center hub [3A] •
- Locate the two (2) wires from the damaged rib. Disconnect the red wire from the outside ring and the white wire from the inside ring [3B]
- Attach a 3' piece of fishing line or string to the two (2) wires before removing the rib.

3A